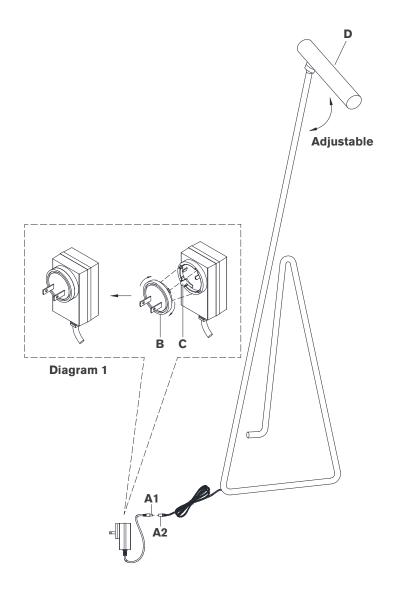

- 1. Carefully remove all parts from the box. Place on a clean, soft surface.
- 2. Connect quick connector (Al & A2) together.
- 3. Install plug **(B)** to adapter **(C)** as shown in diagram 1. **Note:** CE, SAA & UK plug adapters included.
- 4. Adjust shade (D) to desired angle.
- 5. Plug into electrical outlet and test the fixture.