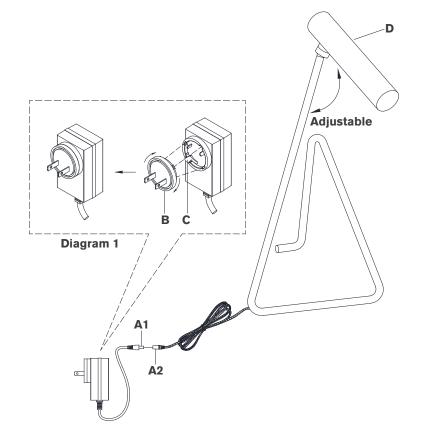

- 1. Carefully remove all parts from the box. Place on a clean, soft surface.
- 2. Connect quick connector (AI & A2) together.
- Install plug (B) to adapter (C) as shown in diagram 1.
  Note: CE, SAA & UK plug adapters included.
- 4. Adjust shade (D) to desired angle.
- 5. Plug into electrical outlet and test the fixture.