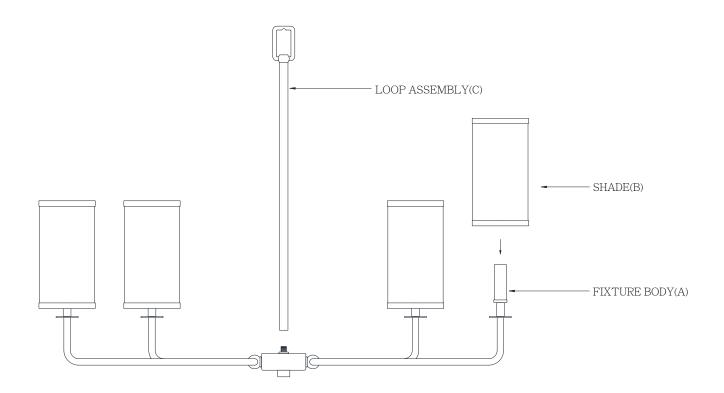

## ASSEMBLY INSTRUCTIONS

- 1. Carefully unpack and identify all parts referring to illustration for parts identification.
- 2. Turn the power to the installation point OFF.
- 3. Install the loop assembly (C) into the nipple of the fixture body (A).
- 4. Carefully place the shade (B) over the shade holder to the fixture body (A) as shown in the diagram.
- 5. Refer to the additional installation instructions included with the product for wiring and installation.
- 6. Install proper bulbs (not included) into each socket referring to the markings and/or labels on the fixture for maximum wattage.
- 7. Restore power to the installation point and retain this sheet for future reference.