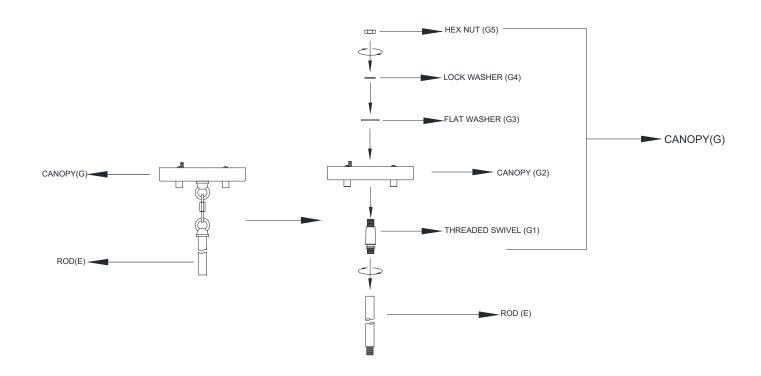

## Convert carabiner system to swivel system

- 1. Remove the loop, flat washer, lock washer, and hex nut from the canopy (G) and rod (E).
- 2. Thread wire from rod (E) through threaded swivel (G1) and canopy (G2).
- 3. Install the threaded swivel (G1) into the top of rod (E).
- 4. Place the threaded swivel (G1) into the canopy (G2).
- 5. Place the flat washer (G3) and lock washer (G4) onto the top of the threaded swivel (G1) and secure with hex nut (G5).

\*This fixture contains hardware for our dual mount hanging system that allows for the use of a carabiner or an adjustable swivel. Either can be used with the included stems. The carabiner allows for a greater degree of adjustment for sloped ceilings. It is NOT intended to modify the fixture to be chain hung, as the chain may not be available for purchase in the needed finish.