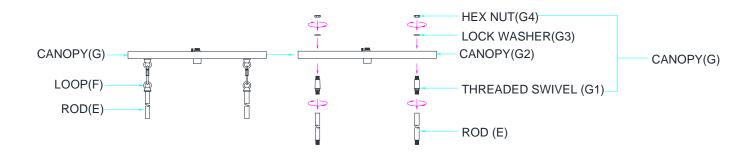

## Convert carabiner system to swivel system

- Remove the loop, lock washer, and hex nut from the canopy (G). Remove rod (E).
- Thread wire from rod (E) through threaded swivel (G1) and canopy 2.
- 3.
- Install the threaded swivel (G1) into the top of rod (E). Install the threaded swivel (G1) into the canopy (G2). Place the lock washer (G3) onto the top of the threaded swivel (G1) and secure with hex nut (G4).

\*This fixture contains hardware for our dual mount hanging system that allows for the use of a carabiner or an adjustable swivel. Either can be used with the included stems. The carabiner allows for a greater degree of adjustment for sloped ceilings. It is NOT intended to modify the fixture to be chain hung, as the chain may not be available for purchase in the needed finish.