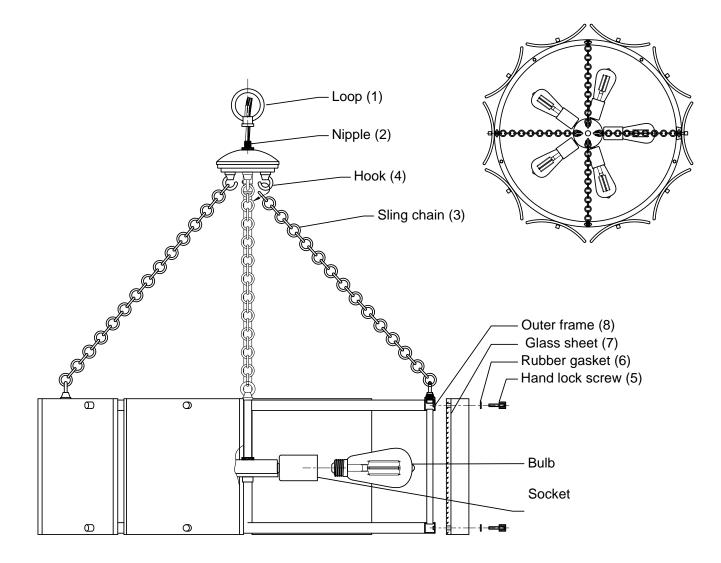

## ASSEMBLY INSTRUCTIONS

- 1. Carefully unpack and identify all parts referring to illustration for parts identification.
- 2. Turn the power to the installation point OFF.
- 3. Secure the loop (1) onto the nipple (2).
- 4. Install the sling chain (3) onto the hook (4).
- 5. Install the glass sheet (7) onto the outer frame (8) using the rubber gasket (6) and the hand lock screw (5).
- 6. Refer to the additional installation instructions included with the product for wiring and installation.
- 7. Install proper bulbs (not included) into each socket referring to the markings and/or labels on the fixture for maximum wattage.
- 8. Restore power to the installation point and retain this sheet for future reference.