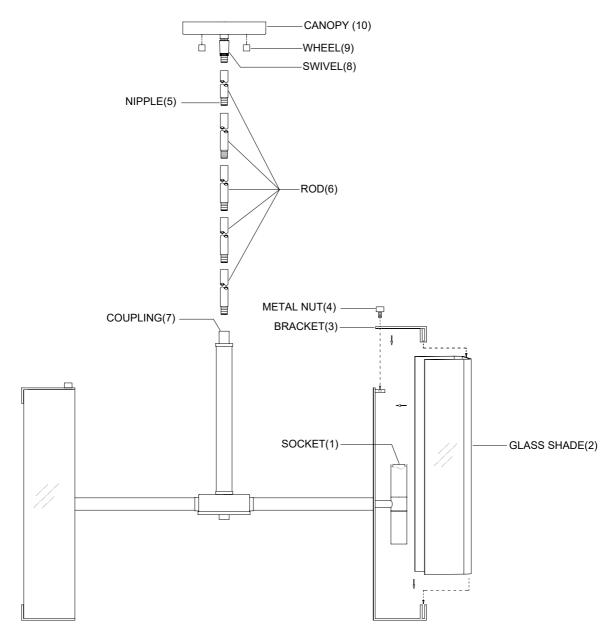

ITEM NO: 1-9772-10

## **ASSEMBLY INSTRUCTIONS**

- 1. Carefully unpack and identify all parts referring to illustration for parts identification.
- 2. Turn the power to the installation point OFF.
- 3. Install the glass shade (2) onto the bottom bracket making sure the glass sits in the groove. Install the top bracket (3) making sure the glass fits inside the groove. Secure the bracket (3) to the frame using the metal nut (4).
- 4. While threading wires through, assemble the rods (6) together using the nipples (5), then attach the bottom nipple (5) into the coupling (7) tightly. Thread the the swivel (8), onto the top rod (6).
- 5. Refer to the additional installation instructions included with the product for wiring and installation.
- 6. Install proper bulbs (not included) into each socket referring to the markings and/or labels on the fixture for maximum wattage.
- 7. Restore power to the installation point and retain this sheet for future reference.