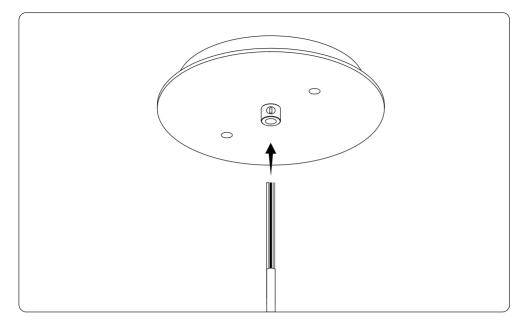

#### 3. Install the cord into the canopy

Cut the cord to length, insert it into the canopy and lock it