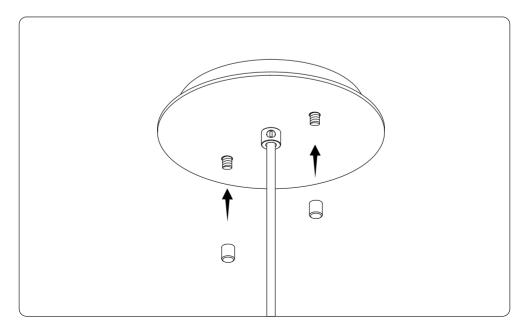

## 2. Install the canopy mounting rods

Screw the threaded rods into the universal mount

#### 3. Install the cord into the canopy

Cut the cord to length, insert it into the canopy and lock it