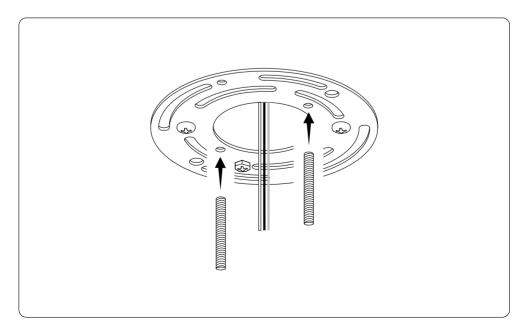

## 2. Install the canopy mounting rods

Screw the threaded rods into the universal mount