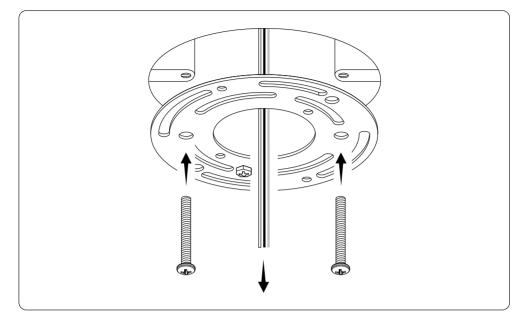

#### 1. Install the universal mount

Screw the Universal Mount onto the ceiling junction box

## 2. Install the canopy mounting rods

Screw the threaded rods into the universal mount