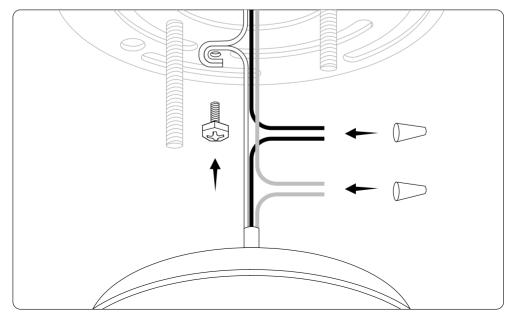

### 4. Connect the electric and ground wires

Connect ground wires to ground terminal and then match power with power and neutral with neutral wires