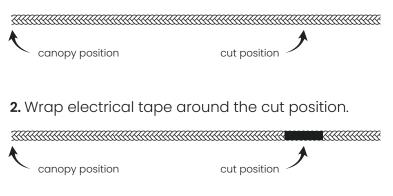

#### To cut the cord, follow these steps to prevent the cord's cloth cover from fraying and to ensure successful assembly and installation.

**1.** Determine the position the cord hangs from the canopy. The cut position is 3 inches above that.

**3.** Cut the cord in the middle of the electrical tape. and continue to assemble and install the fixture as shown in the instructions.

**4.** After the fixture is assembled and during canopy installation, remove the tape, strip the cord and wires, then connect them to your junction box's wires as shown in the instructions.