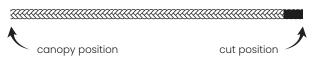

#### To cut the cord, follow these steps to prevent the cord's cloth cover from fraying and to ensure successful assembly and installation.

**1.** Determine the position the cord hangs from the canopy. The cut position is 3 inches above that.

**3.** Cut the cord in the middle of the electrical tape. and continue to assemble and install the fixture as shown in the instructions.

**4.** After the fixture is assembled and during canopy installation, remove the tape, strip the cord and wires, then connect them to your junction box's wires as shown in the instructions.