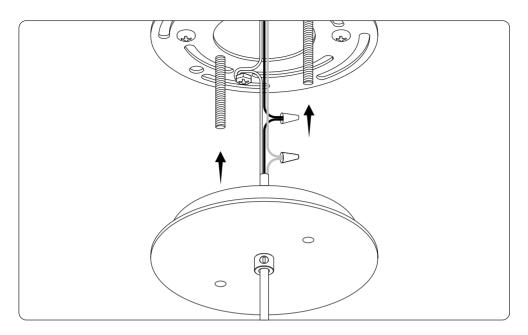

and continue to assemble and install the fixture as shown in the instructions.



**4.** After the fixture is assembled and during canopy installation, remove the tape, strip the cord and wires, then connect them to your junction box's wires as shown in the instructions.

#### 1. Install the universal mount

Screw the Universal Mount onto the ceiling junction box



## 2. Install the canopy mounting rods

Screw the threaded rods into the universal mount



#### 3. Install the cord into the canopy

Cut the cord to length, insert it into the canopy and lock it



### 4. Connect the electric and ground wires

Connect ground wires to ground terminal and then match power with power and neutral with neutral wires



#### 5. Install the canopy

Align the canopy to the mounting rods and install



## 6. Lock the canopy in place

Screw the locking nuts onto the canopy mounting rods