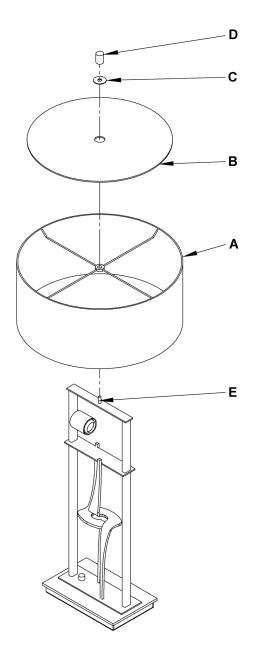

## Component Parts

- A Shade
- B Glass Diffuser (Optional purchased separately)
- C Washer
- D Finial
- E Threaded Stud
- 1 Place shade (A) over threaded stud (E).
- 2 Place diffuser (B) on top on top of shade (A) and secure using washer (C) and Finial (D).