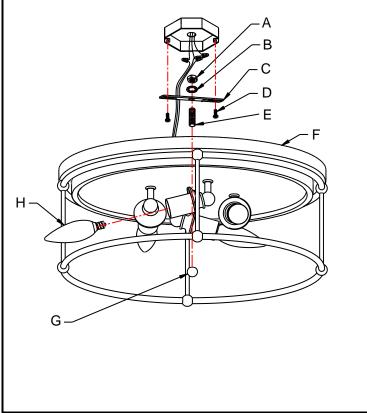

#### MOUNTING THE FIXTURE (Fig. 1)

- 1. Shut off power at the fuse box or circuit breaker box and remove the old fixture including the mounting hardware.
- 2. Carefully unpack your new fixture and lay out all the parts in a clear area. Take care not to misplace any small parts necessary for installation.
- Thread the nipple (E) into the crossbar (C) until snug. Note: The length of the nipple (E) into the crossbar (C) may be adjusted if necessary.
- 4. Use the lock washer (B) and hex nut (A) to secure the nipple (E) into the crossbar (C).
- Take this crossbar assembly (C) and mount it to ceiling outlet box with mounting screws (D) (Size: #8-32N\*L0.5"). The side of crossbar marked with "GND" must face out.

#### **CONNECTING THE WIRES (Fig. 2)**

- 6. At this point, connect the electrical wires as shown in figure 2, making sure that all wire connectors are secured. If your outlet has a ground wire (green or bare copper), connect the fixture's ground wire to it. Otherwise, connect the fixture's ground wire directly to the crossbar using the green screw provided.
- 7. Tuck the wire connectors neatly into the ceiling Junction Box and then raise the canopy all the way to the ceiling.
- 8. Place the canopy (F) over the nipple (E), and secure the canopy (F) against the ceiling using knurled cap (G).

#### **COMPLETING THE INSTALLATION (Fig.1)**

 Install (4) four candelabra base bulbs (H) up to 60 watts each or CFL or LED equivalent (not included) in accordance with the fixture specification—DO NOT EXCEED THE MAXIMUM WATTAGE RATING! (NE PAS DEPASSER LA PUISSANCE NOMINALE MAXIMALE!).

#### Fig.1

- Set# <u>A-010</u>
- Crossbar
- Ground screw
- Mounting screw\*2