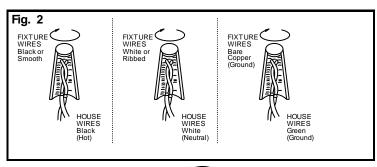

#### **CONNECTING THE WIRES (Fig. 2)**

- 6. At this point, connect the electrical wires as shown in figure 2, making sure that all wire connectors are secured. If your outlet has a ground wire (green or bare copper), connect the fixture's ground wire to it. Otherwise, connect the fixture's ground wire directly to the crossbar using the green screw provided.
- 7. Tuck the wire connectors neatly into the ceiling Junction Box and then raise the canopy all the way to the ceiling.
- 8. Place the canopy (F) over the nipple (E), and secure the canopy (F) against the ceiling using knurled cap (G).