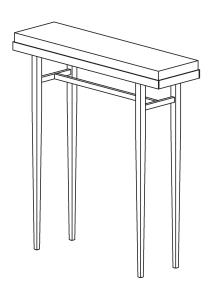

Wick Tables 750102, 750104, 750106 & 750108

750104

750106

750108

## **Component Parts**

- A Table
- B Felt Pads (4)