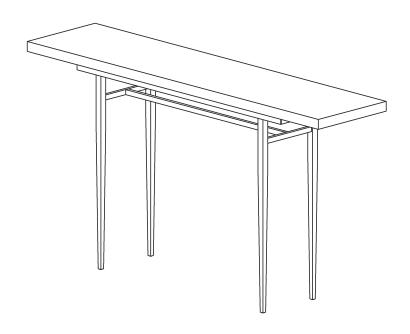

Wick Tables 750102, 750104, 750106 & 750108

750104

750106

750108

## **Component Parts**

- A Table
- B Felt Pads (4)