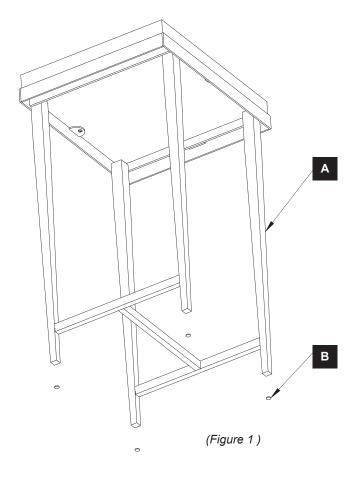

Wick Tables 750102, 750104, 750106 & 750108







750104



750106



750108



## **ASSEMBLY & INSTALLATION INSTRUCTIONS**



Wick Tables 750102, 750104, 750106 & 750108

## **Component Parts**

- A Table
- B Felt Pads (4)

## **ASSEMBLY & INSTALLATION INSTRUCTIONS**



Wick Tables 750102, 750104, 750106 & 750108

- 1. Carefully unpack table from the carton.
- 2. Adhere felt pads to the legs of the table if desired.



**Cleaning Instructions**: Use a dry soft cloth for dusting purposes, do not rub. Never scrub, use an abrasive, or any solvent-based cleaning products, as this could damage the finish. Wipe dry with soft cloth.

If you need further assistance, please contact the dealer from which you purchased this product. We hope you enjoy your table!

\* Hubbardton Forge will not be liable for injury or damage caused by improper use of this table.