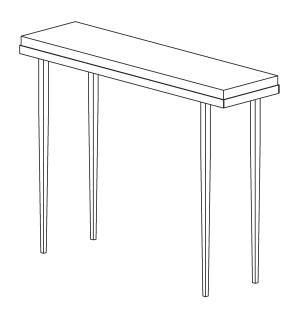

Wick Tables 750102, 750104, 750106 & 750108

750104

750106

750108

## **Component Parts**

- A Table
- B Felt Pads (4)