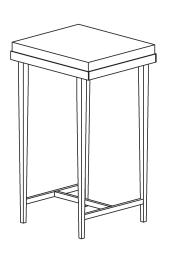

Wick Tables 750102, 750104, 750106 & 750108

750104

750106

750108

## **Component Parts**

- A Table
- B Felt Pads (4)