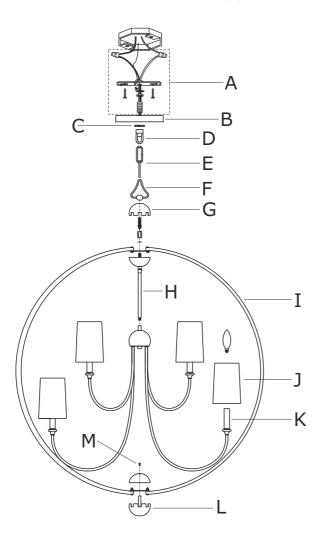

## Part Numbers

- A. (1)-Mounting hardware
- B. (1)-Canopy W6"xH3/4" #XRF2240BFCAN6IN
- C. (1)-Collar ring
- D. (1)-Collar loop
- E. (1)-Chain -120 $^{\prime\prime}$ , 4mm thick #XRF2246BFCHAIN4MM
- F. (1)-Loop #XRF2240BFLOOP
- G. (1)-Top cap
- H. (1)-Center rod assembly
- I. (1)-Arm ring assembly
- J. (8)-Fabric shade W4-1/2"xH6-1/2" #XRF2241SHA6.5IN
- K(A). (8)-Candle sleeve-BF W7/8"xL3-3/8" #XRF2241BFCDL3.375IN
- K(B). (8)-Candle sleeve-WH W7/8"xL3-3/8" #XRF2241WHCDL3.375IN
- L. (1)-Lower cap
- M. (1)-Screw