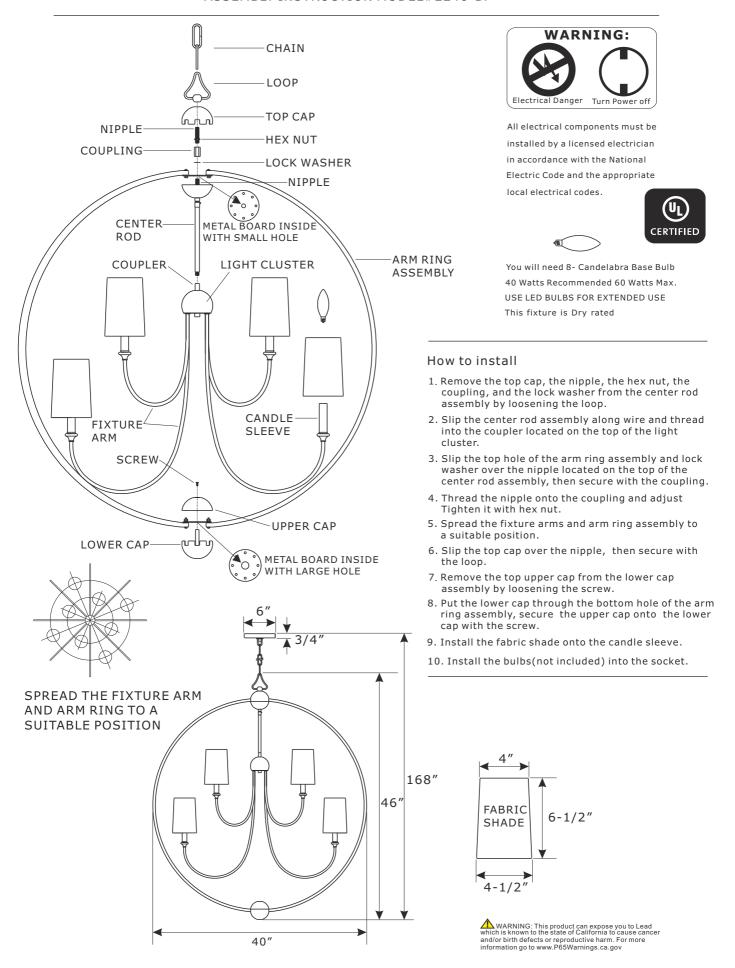

## Part Numbers

- A. (1)-Mounting hardware
- B. (1)-Canopy W6"xH3/4" #XRF2240BFCAN6IN
- C. (1)-Collar ring
- D. (1)-Collar loop
- E. (1)-Chain -120 $^{\prime\prime}$ , 4mm thick #XRF2246BFCHAIN4MM
- F. (1)-Loop #XRF2240BFLOOP
- G. (1)-Top cap
- H. (1)-Center rod assembly
- I. (1)-Arm ring assembly
- J. (8)-Fabric shade W4-1/2"xH6-1/2" #XRF2241SHA6.5IN
- K(A). (8)-Candle sleeve-BF W7/8"xL3-3/8" #XRF2241BFCDL3.375IN
- K(B). (8)-Candle sleeve-WH W7/8"xL3-3/8" #XRF2241WHCDL3.375IN
- L. (1)-Lower cap
- M. (1)-Screw