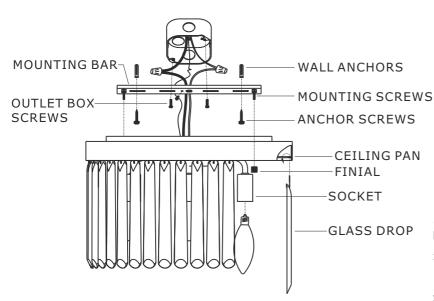

### How to install

- 1. Place the mounting bar over the outlet box. Mark two points on the ceiling at the center of the keyhole on the mounting bar.
- 2. Drill two holes at the marked points and insert the wall anchors.
- 3. Place the mounting plate over the outlet box and secure it with outlet box screws. Insert the anchor screws into the wall anchors (Installed in step#2) and tighten.
- 4. Raise ceiling pan allowing the mounting screws to protrude through the holes in the ceiling pan, and secure with the cap nuts.
- 5. Hang glass drop to the ceiling pan.
- 6. Install the bulbs(not included) into the socket.