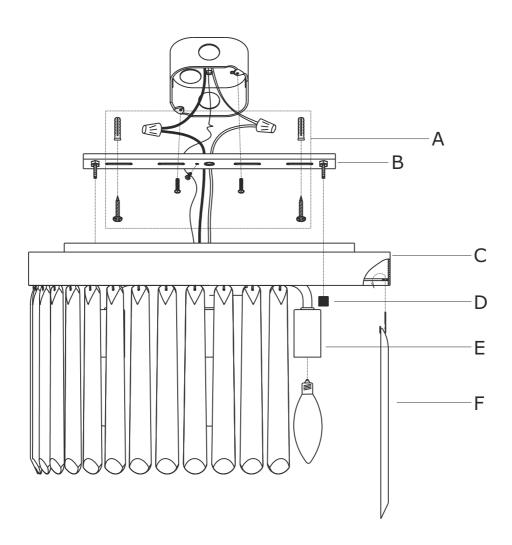

## Part Numbers

- A. (1)-Mounting hardware
- B. (1)-Mounting bar
- C. (1)-Ceiling pan
- D. (2)-Cap nut
- E. (4)-Socket
- F. (42)-Glass drop W1''xL7-7/8''