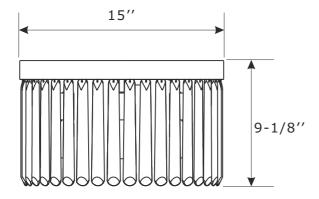

nd the appropriate

local electrical codes.





You will need 4- Candelabra Base Bulb 40 Watts Recommended 60 Watts Max. USE LED BULBS FOR EXTENDED USE This fixture is Damp rated

### How to install

- 1. Place the mounting bar over the outlet box. Mark two points on the ceiling at the center of the keyhole on the mounting bar.
- 2. Drill two holes at the marked points and insert the wall anchors.
- 3. Place the mounting plate over the outlet box and secure it with outlet box screws. Insert the anchor screws into the wall anchors (Installed in step#2) and tighten.
- 4. Raise ceiling pan allowing the mounting screws to protrude through the holes in the ceiling pan, and secure with the cap nuts.
- 5. Hang glass drop to the ceiling pan.
- 6. Install the bulbs(not included) into the socket.



──── (W1''xL7-7/8'')x42sets



LIGHTING THE WAY FOR SIXTY YEARS

#### ASSEMBLY INSTRUCTION MODEL#EMO-5400-BF

# Part Number

## Part Numbers

- A. (1)-Mounting hardware
- B. (1)-Mounting bar
- C. (1)-Ceiling pan
- D. (2)-Cap nut
- E. (4)-Socket
- F. (42)-Glass drop W1''xL7-7/8''