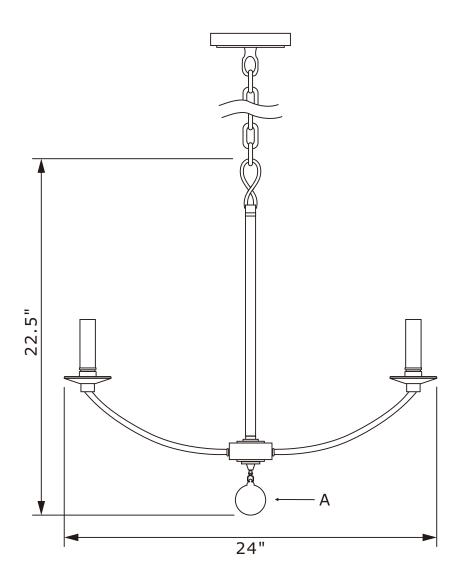

## **DETAILED ILLUSTRATION**

Top view

WARNING: This product can expose you to Lead, which is known to the State of California to cause cancer and/or birth defects or reproductive harm. For more information go to www.P65warnings.ca.gov

## **Crystal Sets**

A. 1 Piece. (1)Smooth glass Ball-2"