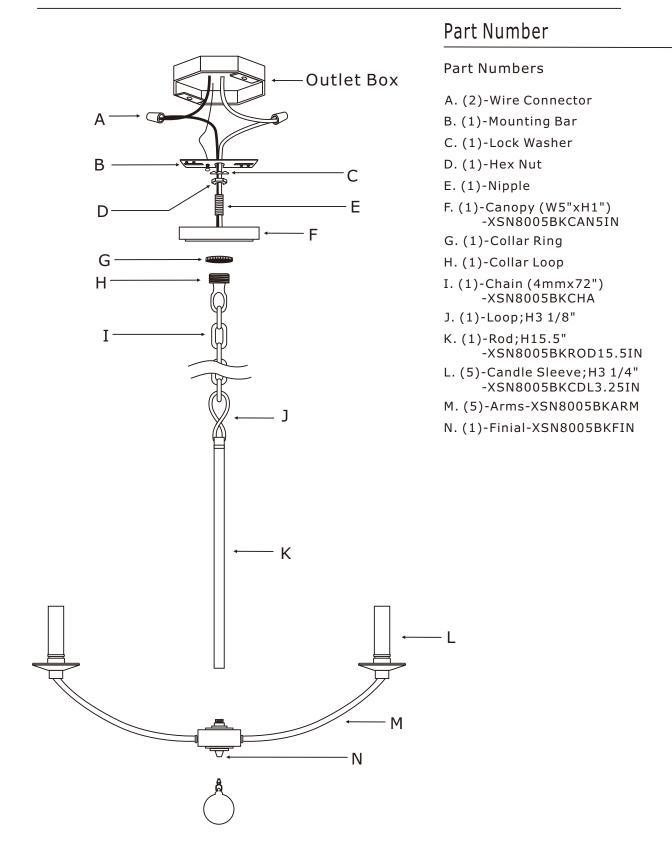

PART NUMBER MODEL#MIL-8005-BK

## How to Install

- Pass the wire through the rod then screw the rod onto the frame.
- Decide the desired hanging height and choose the correct length of chain.
- 3. Install the mounting strap onto the outlet box using two outlet box screws.
- 4. Attach the canopy onto the mounting strap.
- 5. Screw the glass ball onto the bottom of finial.