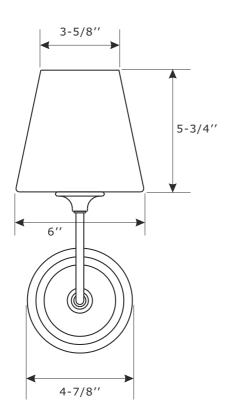

#### FRONT VIEW

All electrical components must be installed by a licensed electrician in accordance with the National Electric Code and the appropriate local electrical codes.

You will need 1- Medium Base Bulb 60 Watts Recommended 100 Watts Max. USE LED BULBS FOR EXTENDED USE