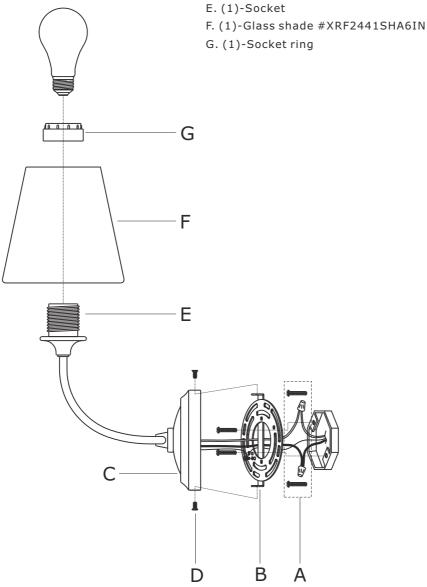

### How to install

- 1. Install the mounting plate to the outlet box using two outlet box screws.
- 2. Install backplate onto the mounting plate, and secure with the screws.
- $\it 3$ . Install the glass shade over the socket, and secure with the socket ring.
- 4. Install the bulb(not included) into socket.

# Part Number

## Part Numbers

- A. (1)-Mounting hardware
- B. (1)-Mounting plate
- C. (1)-Backplate L4-7/8"xW4-7/8"xD1-3/8" #XRF2441BFBKP4.875IN
- D. (2)-Screw