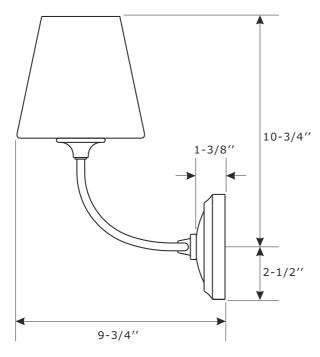

LIGHTING THE WAY FOR SIXTY YEARS

#### ASSEMBLY INSTRUCTION MODEL#2441-OP-BF

#### FRONT VIEW





All electrical components must be installed by a licensed electrician in accordance with the National Electric Code and the appropriate local electrical codes.



You will need 1- Medium Base Bulb 60 Watts Recommended 100 Watts Max. USE LED BULBS FOR EXTENDED USE

### How to install

- 1. Install the mounting plate to the outlet box using two outlet box screws.
- 2. Install backplate onto the mounting plate, and secure with the screws.
- $\it 3$ . Install the glass shade over the socket, and secure with the socket ring.
- 4. Install the bulb(not included) into socket.



SIDE VIEW



## ASSEMBLY INSTRUCTION MODEL#2441-OP-BF

# Part Number

## Part Numbers

- A. (1)-Mounting hardware
- B. (1)-Mounting plate
- C. (1)-Backplate L4-7/8"xW4-7/8"xD1-3/8" #XRF2441BFBKP4.875IN
- D. (2)-Screw