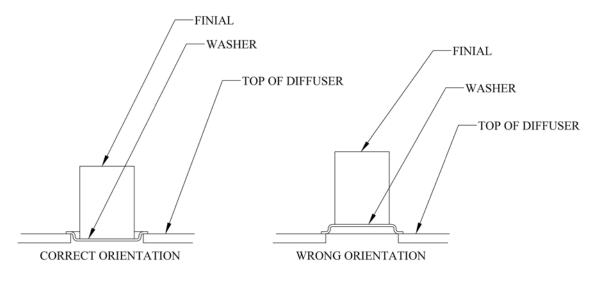

## Component Parts

- A Finial
- B Washer
- C Diffuser
- D Shade
- E Socket
- F Threaded Stud
- 1. Carefully unpack the lamp from the carton.
- 2. Remove finial (A) and washer (B) from threaded stud (F) and save for later use. *Finial and washer are shipped installed*.
- 3. Install bulbs. "*C*" version bulbs are included.
- 4. Slip shade (D), diffuser (C) and washer (B) onto threaded stud on top of socket (E). *See Figure 2 for washer orientation*.
- 5. Thread finial (A) onto threaded stud (F) on socket (E) and tighten until snug. *Be careful not to over tighten*.

Figure 2

If you need further assistance, or find that you are missing any parts, please contact the dealer from which you purchased this product. We hope you enjoy your fixture!

\* Hubbardton Forge will not be liable for injury or damage caused by improper installation, lamping or use of this fixture.