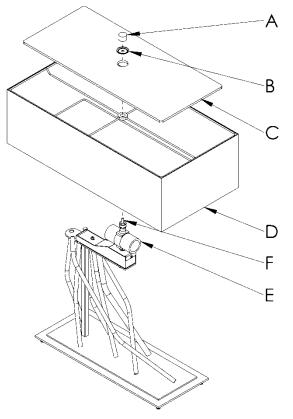

## To Install Glass Diffuser (Figure 1)

## Component Parts

- A Finial
- B Washer
- C Diffuser
- D Shade
- E Socket
- F Threaded Stud
- 1. Carefully unpack the lamp from the carton.
- 2. Remove finial (A) and washer (B) from threaded stud (F) and save for later use. *Finial and washer are shipped installed*.
- 3. Install bulbs. "*C*" version bulbs are included.
- 4. Slip shade (D), diffuser (C) and washer (B) onto threaded stud on top of socket (E). *See Figure 2 for washer orientation*.
- 5. Thread finial (A) onto threaded stud (F) on socket (E) and tighten until snug. *Be careful not to over tighten*.