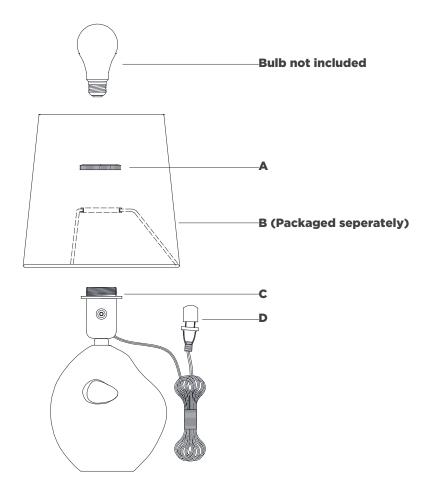

## NOTICE:

Inspect item carefully before attempting to install. If there is any damage or obvious defect, do not install. Item may not be returned once it has been installed.

- 1. Carefully remove all parts from the box. Place on a clean, soft surface.
- 2. Remove socket ring (A) from socket (C).
- Remove shade (B) from packaging and install to socket (C) and secure with socket ring (A).
  NOTE: If shade has additional packaging, carefully cut o from interior of shade to avoid damages.
- 4. Install light bulb into the socket.
- 5. Remove protective cover **(D)** from the plug.
- 6. Plug into electrical outlet and test the fixture.