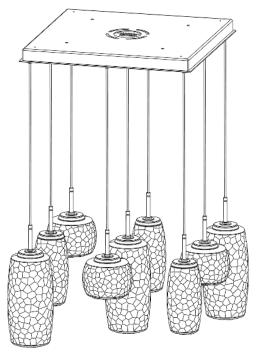

## **Included Components**

- A. Hardware Packet R, with Instructions
- B. Blown Glass (QTY:9)
- C. Canopy
- D. Braided Fabric Cord (QTY:9)
- E. Cord grip (QTY:9 Attached to canopy)
- F. Cylinder Knobs (QTY:4—Attached to canopy)

## **Assembly Instructions**

**Step 1**: Remove the Canopy Faceplate by removing the 4 cylinder knobs.

**Step 2**: Feed the braided fabric cord into the canopy until the desired amount of cord is left between the canopy and light body. Take into account that a minimum of 6" of cord will be required for connecting the wiring to the driver.