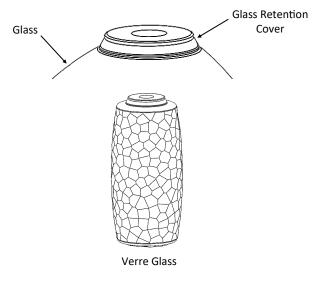

**Step 7**: Make wire connections from driver to power supply. White to white, black to black, and ground the fixture to the canopy

**Step 8:** Attach glass to LED pendant attachment.

The glass will be snugly attached to the Glass Retention Cover, creating a cohesive unit. Turn the unit so that it threads onto the glass retention attachment. Tighten firmly.

Glass Examples