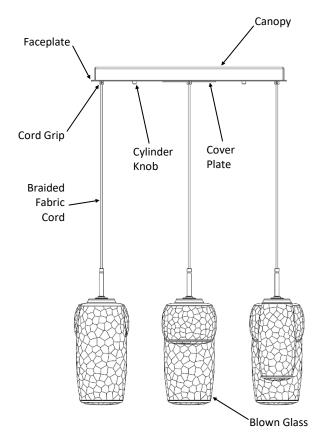

## **Included Components**

- A. Hardware Packet R, with Instructions
- B. Blown Glass (QTY:9)
- C. Canopy
- D. Braided Fabric Cord (QTY:9)
- E. Cord grip (QTY:9 Attached to canopy)
- F. Cylinder Knobs (QTY:4—Attached to canopy)

## **Assembly Instructions**

**Step 1**: Remove the Canopy Faceplate by removing the 4 cylinder knobs.

**Step 2**: Feed the braided fabric cord into the canopy until the desired amount of cord is left between the canopy and light body. Take into account that a minimum of 6" of cord will be required for connecting the wiring to the driver.

**Step 3**: Use the measuring tape to be sure that all of your light body is hanging the proper distance from the canopy. Tighten the cord grip using a flat blade screw driver. The cord grip is on the face of the canopy. DO NOT OVER TIGHTEN. THIS MAY DAMAGE THE FIXTURE.

Step 4: Make Wire Connections to each of the drivers, mounted inside of the canopy. Using the three installed terminal blocks make the following connections. Each driver will be wired in series with 3 pendants. Braided fabric cord must be wired to the Terminal Blocks, Follow chart next to Terminal Blocks. Example shown in the figure below.