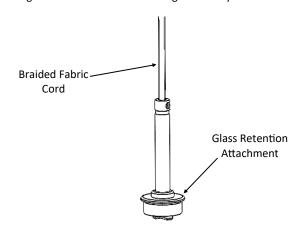

**Step 7**: Make wire connections from driver to power supply. White to white, black to black, and ground the fixture to the canopy

**Step 8:** Attach glass to LED pendant attachment.

The glass will be snugly attached to the Glass Retention Cover, creating a cohesive unit. Turn the unit so that it threads onto the glass retention attachment. Tighten firmly.