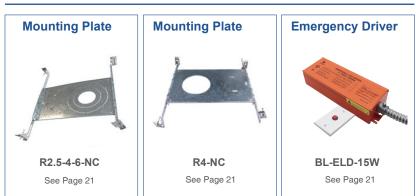

|  |
| Dimming              | Triac Dimming                  |  |
| Power Factor         | >0.9                           |  |
| Approved Location    | Damp Location                  |  |
| Air Tight            | Yes                            |  |
| Operating Temp.      | (-4°F~104°F) -20~40°C          |  |
| Beam Angle           | 40°                            |  |

## Ordering

| MODELS                                         | сст                             | FINISH          |
|------------------------------------------------|---------------------------------|-----------------|
| RA4RG-12W-5CCT-D90-MW<br>RA4SG-12W-5CCT-D90-MW | 5CCT(selectable CCT 2700-5000K) | MW(Matte White) |



4" LED Regress Gimbal - Round



4" LED Regress Gimbal - Square



## **Accessories**