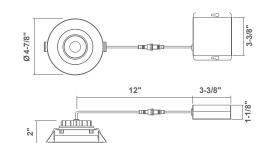

t(Im)      | 850lm                          |  |
| Default Driver Input | AC120V, 60Hz                   |  |
| Dimming              | Triac Dimming                  |  |
| Power Factor         | >0.9                           |  |
| Approved Location    | Damp Location                  |  |
| Air Tight            | Yes                            |  |
| Operating Temp.      | (-4°F~104°F) -20~40°C          |  |
| Beam Angle           | 40°                            |  |

## Ordering

| MODELS                                         | сст                             | FINISH          |
|------------------------------------------------|---------------------------------|-----------------|
| RA4RG-12W-5CCT-D90-MW<br>RA4SG-12W-5CCT-D90-MW | 5CCT(selectable CCT 2700-5000K) | MW(Matte White) |



4" LED Regress Gimbal - Round



4" LED Regress Gimbal - Square



## **Accessories**