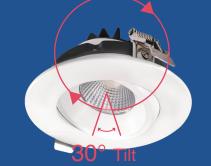

## **LED Regress Gimbal**

- Durable Aluminum body with adjustable gimbal
- Tilting gimbal light source for directional lighting
- Dimming: TRIAC down to 10%
- I.C. rated for direct contact with insulation
- Suitable for DAMP LOCATION