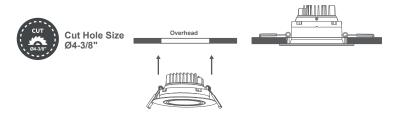

JA8

energy ENERGY STAR

• Rated for a long life - over 50,000 hours

| SPECIFICATIONS       |                                |  |
|----------------------|--------------------------------|--|
| Application          | Recessed Ceiling Mount         |  |
| Watts                | 12W                            |  |
| CRI                  | 90Ra+                          |  |
| Color Temperature(K) | 5CCT Selectable 2700K to 5000K |  |
| Light Ouput(Im)      | 850lm                          |  |
| Default Driver Input | AC120V, 60Hz                   |  |
| Dimming              | Triac Dimming                  |  |
| Power Factor         | >0.9                           |  |
| Approved Location    | Damp Location                  |  |
| Air Tight            | Yes                            |  |
| Operating Temp.      | (-4°F~104°F) -20~40°C          |  |
| Beam Angle           | 40°                            |  |