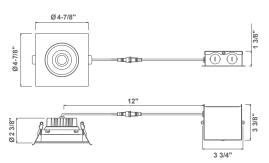

JA8

energy ENERGY STAR

• Rated for a long life - over 50,000 hours

| SPECIFICATIONS       |                                |  |
|----------------------|--------------------------------|--|
| Application          | Recessed Ceiling Mount         |  |
| Watts                | 12W                            |  |
| CRI                  | 90Ra+                          |  |
| Color Temperature(K) | 5CCT Selectable 2700K to 5000K |  |
| Light Ouput(Im)      | 850lm                          |  |
| Default Driver Input | AC120V, 60Hz                   |  |
| Dimming              | Triac Dimming                  |  |
| Power Factor         | >0.9                           |  |
| Approved Location    | Damp Location                  |  |
| Air Tight            | Yes                            |  |
| Operating Temp.      | (-4°F~104°F) -20~40°C          |  |
| Beam Angle           | 40°                            |  |

4" LED Regress Gimbal - Round

4" LED Regress Gimbal - Square