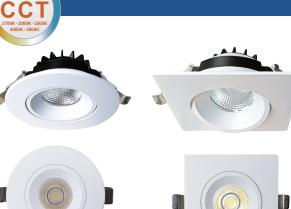

JA8

energy ENERGY STAR

• Rated for a long life - over 50,000 hours

| SPECIFICATIONS       |                                |  |
|----------------------|--------------------------------|--|
| Application          | Recessed Ceiling Mount         |  |
| Watts                | 12W                            |  |
| CRI                  | 90Ra+                          |  |
| Color Temperature(K) | 5CCT Selectable 2700K to 5000K |  |
| Light Ouput(Im)      | 850lm                          |  |
| Default Driver Input | AC120V, 60Hz                   |  |
| Dimming              | Triac Dimming                  |  |
| Power Factor         | >0.9                           |  |
| Approved Location    | Damp Location                  |  |
| Air Tight            | Yes                            |  |
| Operating Temp.      | (-4°F~104°F) -20~40°C          |  |
| Beam Angle           | 40°                            |  |

## Ordering

| MODELS                                         | сст                             | FINISH          |
|------------------------------------------------|---------------------------------|-----------------|
| RA4RG-12W-5CCT-D90-MW<br>RA4SG-12W-5CCT-D90-MW | 5CCT(selectable CCT 2700-5000K) | MW(Matte White) |

4" LED Regress Gimbal - Round

4" LED Regress Gimbal - Square