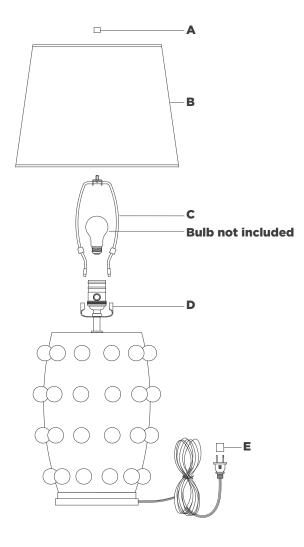

## NOTICE:

Inspect item carefully before attempting to install. If there is any damage or obvious defect, do not install. Item may not be returned once it has been installed.

- 1. Carefully remove all parts from the box. Place on a clean, soft surface.
- 2. Install harp **(C)** by squeezing together and inserting into the top of saddle **(D)**.
- 3. Remove finial (A) from harp (C).
- 4. Remove shade **(B)** from packaging and install to harp **(C)** using finial **(A)**.

**NOTE:** If shade has additional packaging, carefully cut off frominterior of shade to avoid damages.

- 5. Install light bulb into the socket.
- 6. Remove protective cover (E) from plug.
- 7. Plug into electrical outlet and test the fixture.