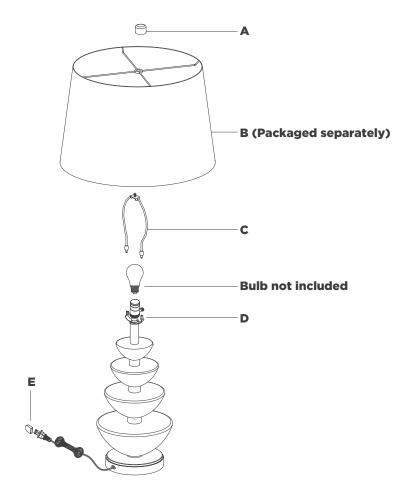

## NOTICE:

Inspect item carefully before attempting to install. If there is any damage or obvious defect, do not install. Item may not be returned once it has been installed.

- 1. Carefully remove all parts from the box. Place on a clean, soft surface.
- Install harp (C) by squeezing together and inserting into the top of saddle (D).
- 3. Remove finial (A) from harp (C).
- 4. Remove shade **(B)** from packaging and install to harp **(C)** using finial **(A)**.

**NOTE:** If shade has additional packaging, carefully cut off from interior of shade to avoid damages.

- 5. Install light bulb into the socket.
- 6. Remove protective cover (E) from plug.
- 7. Plug into electrical outlet and test the fixture.