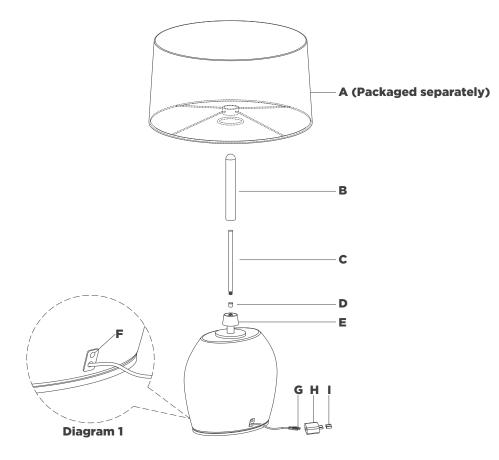

## NOTICE:

Inspect item carefully before attempting to install. If there is any damage or obvious defect, do not install. Item may not be returned once it has been installed.

- 1. Carefully remove all parts from the box. Place on a clean, soft surface.
- 2. Remove protective cap **(D)** from socket base **(E)**, then install light source **(C)** to socket base **(E)**.
- Thread shade (B) to socket base (E).
  NOTE: Do not overtighten otherwise shade could become damaged.
- 4. Remove shade **(A)** from packaging and place onto of socket base **(E)**.
  - **NOTE:** If shade has additional packaging, carefully cut from shade to avoid damages.
- 5. Connect USB-C **(G)** to adapter **(H)**, then remove protective cover **(I)** from the adapter **(H)**.
- Plug into electrical outlet and test the fixture.
  Dimmer switch operation: Touch dimmer (F) to adjust between high, medium, low and o settings (see diagram 1).