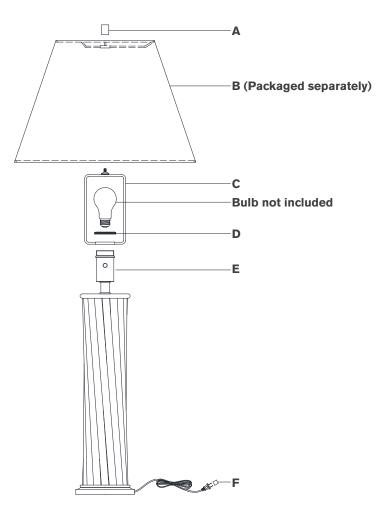

## TOOLS REQUIRED (NOT INCLUDED):

Scissors

- 1. Carefully remove all parts from the box. Place on a clean, soft surface.
- 2. Remove socket ring (D) from socket (E).
- 3. Install harp (C) to socket (E) and secure with socket ring (D).
- 4. Remove finial (A) from harp (C).
- 5. Remove shade **(B)** from packaging and install to harp **(C)** using finial **(A)**.

**NOTE**: If shade has additional packaging, carefully cut off from interior of shade to avoid damages.

- 6. Install light bulb into the socket.
- 7. Remove protective cover **(F)** from plug.
- 8. Plug into electrical outlet and test the fixture.