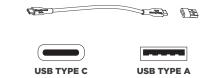

**Dimmer switch operation:** Touch dimmer **(D)** to adjust between high, medium, low and off settings (See diagram 1).

**Charging Instructions:** Remove cordless light module from lamp and charge using provided USB-C cord (See diagram 2). **NOTE:** For convenience, USB-C to USB-A adapter is included.