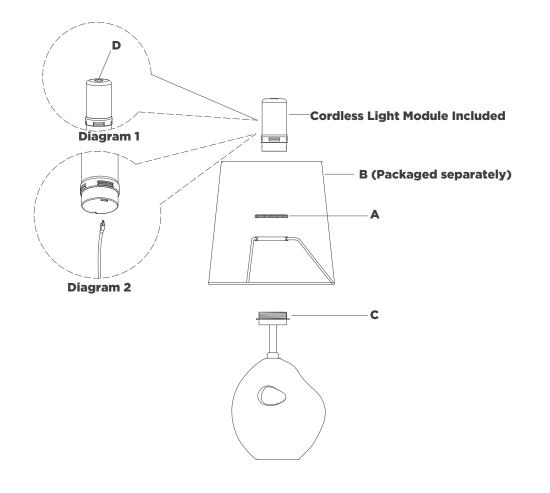

## NOTICE:

Inspect item carefully before attempting to install. If there is any damage or obvious defect, do not install. Item may not be returned once it has been installed.

- 1. Carefully remove all parts from the box. Place on a clean, soft surface.
- 2. Remove threaded ring (A) from cordless module holder (C).
- Remove shade (B) from packaging and install to cordless module holder (C) and secure with threaded ring (A).
  NOTE: If shade has additional packaging, carefully cut off from interior of shade to avoid damages.
- 4. Place cordless light module into cordless module holder (E).
- 5. For best results fully charge battery before use.
- 6. Test the lamp.

**Dimmer switch operation:** Touch dimmer **(D)** to adjust between high, medium, low and off settings (See diagram 1).

**Charging Instructions:** Remove cordless light module from lamp and charge using provided USB-C cord (See diagram 2). **NOTE:** For convenience, USB-C to USB-A adapter is included.