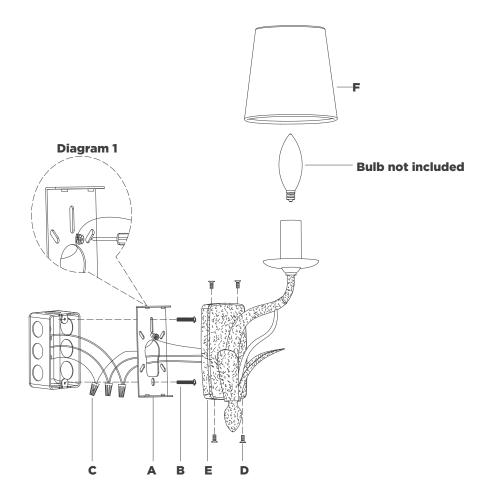

- 9. Install light bulb into the socket.
- 10. Clip shade (F) onto light bulb.

**CARE INSTRUCTIONS:** Clean only with a soft dry cloth or feather duster. Do not use abrasive or chemical agents.