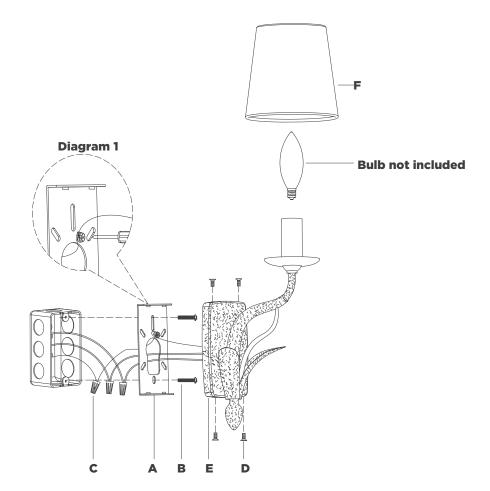

## **TOOLS REQUIRED (NOT INCLUDED):**

Phillips Screwdriver Slotted Screwdriver

- 1. Carefully remove all parts from the box. Place on a clean, soft surface.
- 2. Remove mounting plate (A) from fixture (E) by removing screws (D).
- 3. Install mounting plate (A) to the junction box and secure with mounting screws (B).
- 4. Wrap fixture ground wire (bare copper) around the green grounding screw (see diagram 1). Tighten. Continue fixture ground wire and connect to supply ground wire (usually green or bare copper) using wire nut **(C)**.
  - **NOTE:** It is imperative that the fixture is grounded.
- 5. Connect fixture neutral wire (white) to the supply neutral wire (usually white) using wire nut **(C)**.
- 6. Connect fixture hot wire (black) to the supply hot wire (usually black) using wire nut **(C)**.
  - **CAUTION:** Do not reverse the hot and neutral connections.
- 7. Make sure all wire connections are tight, then carefully tuck into the junction box.
- 8. Install fixture **(E)** to mounting plate **(A)** and secure with screws **(D)**.