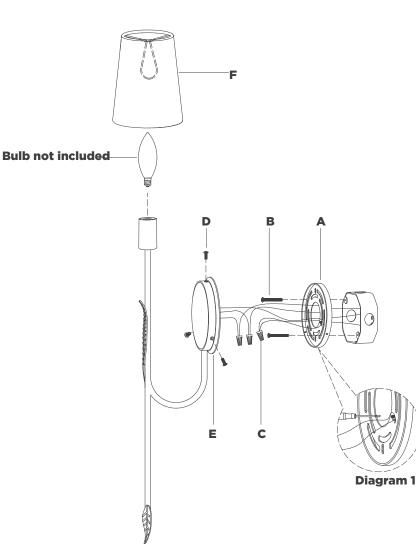

#### TOOLS REQUIRED (NOT INCLUDED):

Phillips Screwdriver

Slotted Screwdriver

- 1. Carefully remove all parts from the box. Place on a clean, soft surface.
- 2. Remove mounting plate (A) from fixture (E) by removing screws (D).
- Install mounting plate (A) to the junction box and secure with mounting screws (B).
- Wrap fixture ground wire (bare copper) around the green grounding screw (see diagram 1). Tighten. Continue fixture ground wire and connect to supply ground wire (usually green or bare copper) using wire nut (C).
  NOTE: It is imperative that the fixture is grounded.
- 5. Connect fixture neutral wire (white) to the supply neutral wire (usually white) using wire nut **(C)**.
- Connect fixture hot wire (black) to the supply hot wire (usually black) using wire nut (C).

**CAUTION:** Do not reverse the hot and neutral connections.

- 7. Make sure all wire connections are tight, then carefully tuck into the junction box.
- Install fixture (E) to mounting plate (A) and secure with screws (D).

- 9. Install light bulb into the socket.
- 10. Clip shade (F) onto light bulb.

**CARE INSTRUCTIONS:** Clean only with a soft dry cloth or feather duster. Do not use abrasive or chemical agents.