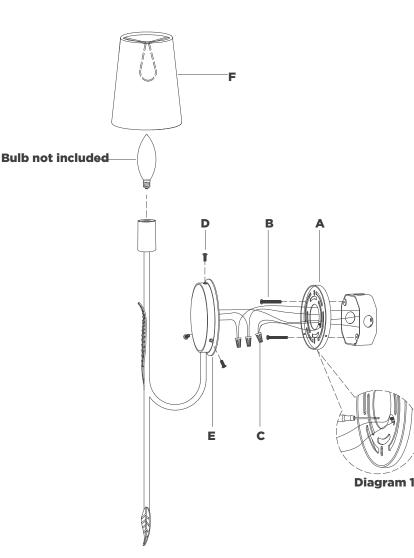

#### TOOLS REQUIRED (NOT INCLUDED):

Phillips Screwdriver

Slotted Screwdriver

- 1. Carefully remove all parts from the box. Place on a clean, soft surface.
- 2. Remove mounting plate (A) from fixture (E) by removing screws (D).
- Install mounting plate (A) to the junction box and secure with mounting screws (B).
- Wrap fixture ground wire (bare copper) around the green grounding screw (see diagram 1). Tighten. Continue fixture ground wire and connect to supply ground wire (usually green or bare copper) using wire nut (C).
  NOTE: It is imperative that the fixture is grounded.
- 5. Connect fixture neutral wire (white) to the supply neutral wire (usually white) using wire nut **(C)**.
- Connect fixture hot wire (black) to the supply hot wire (usually black) using wire nut (C).

**CAUTION:** Do not reverse the hot and neutral connections.

- 7. Make sure all wire connections are tight, then carefully tuck into the junction box.
- Install fixture (E) to mounting plate (A) and secure with screws (D).

- 9. Install light bulb into the socket.
- 10. Clip shade (F) onto light bulb.

**CARE INSTRUCTIONS:** Clean only with a soft dry cloth or feather duster. Do not use abrasive or chemical agents.