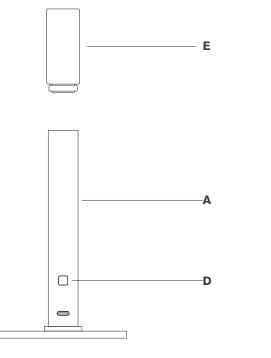

- 1. Carefully remove all parts from the box. Place on a clean, soft surface.
- 2. Thread shade **(E)** to fixture body **(A)**.
- 3. For best results fully charge battery before use.
- 4. Test the lamp.

**Dimmer switch operation:** Touch dimmer **(D)** to adjust between high, medium, low and off settings.

**Charging Instructions:** Charge lamp using provided USB-C cord. Plug located at bottom below dimmer switch **(D)**. **NOTE:** For convenience, USB-C to USB-A adapter is included.