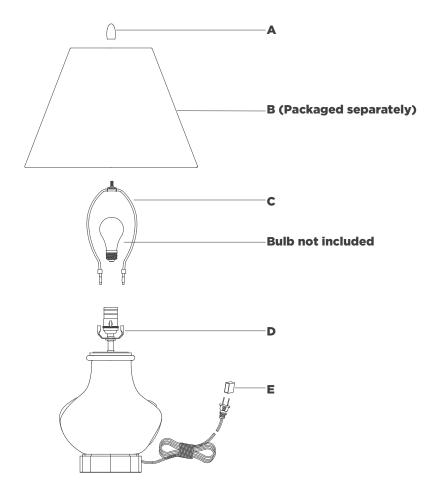

## NOTICE:

Inspect item carefully before attempting to install. If there is any damage or obvious defect, do not install. Item may not be returned once it has been installed.

- 1. Carefully remove all parts from the box. Place on a clean, soft surface.
- 2. Install harp **(C)** by squeezing together and inserting into the top of saddle **(D)**.
- 3. Remove finial (A) from harp (C).
- 4. Remove shade **(B)** from packaging and install to harp **(C)** using finial **(A)**.

**NOTE:** If shade has additional packaging, carefully cut off frominterior of shade to avoid damages.

- 5. Install light bulb into the socket.
- 6. Remove protective cover (E) from plug.
- 7. Plug into electrical outlet and test the fixture.