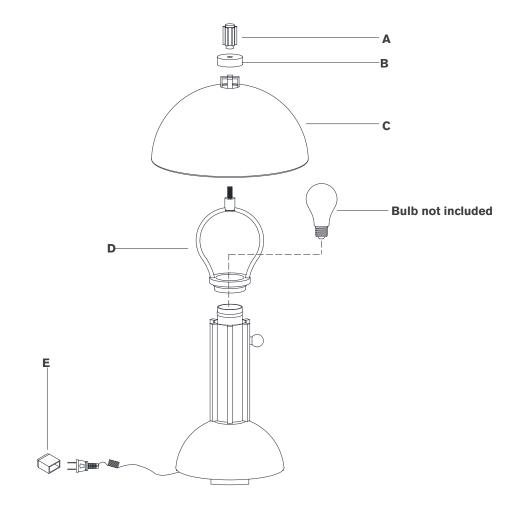

- 1. Carefully remove all parts from the box. Place on a clean, soft surface.
- 2. Thread harp (D) to fixture body.
- 3. Remove finial (A) and cap (B) from harp (D).
- 4. Install light bulb into the socket.
- 5. Install metal shade (C) to harp (D) and secure with cap (B) and finial (A).
- 6. Remove protective cover (E) from plug.
- 7. Plug into electrical outlet and test fixture.