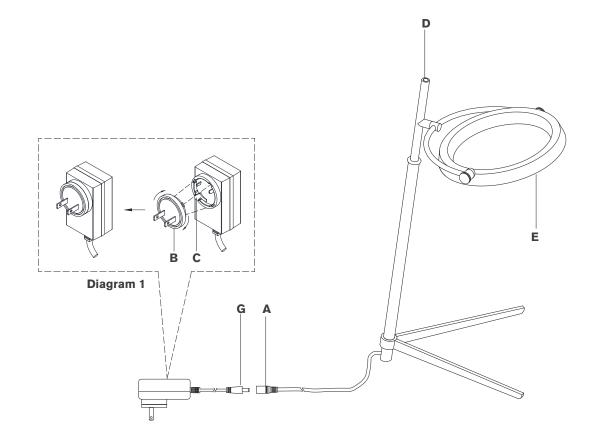

- 1. Carefully remove all parts from the box. Place on a clean, soft surface.
- 2. Connect quick connector (A & G) together.
- Install plug (B) to adapter (C) as shown in diagram 1.
  Note: CE, SAA, UK & CCC plug adapters included.
- 4. Plug into electrical outlet and test fixture.

**Dimmer switch operation:** Touch dimmer **(D)** to adjust between low, medium, high and off settings.

5. Adjust shade **(E)** to desired angle.

**Care Instructions:** Clean only with a soft dry cloth or feather duster. Do not use abrasive or chemical agents.