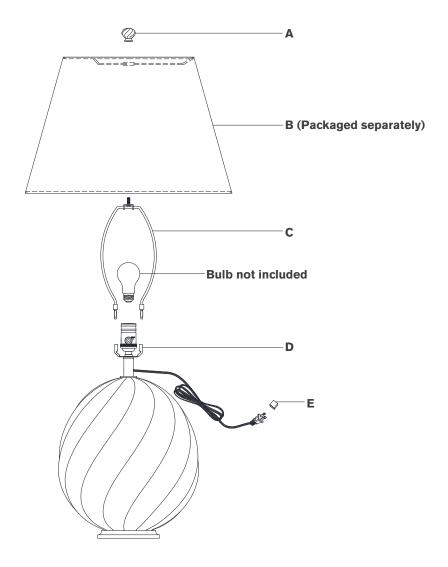

# Scissors

- 1. Carefully remove all parts from the box. Place on a clean, soft surface.
- 2. Install harp **(C)** by squeezing together and inserting into the top of saddle **(D)**.
- 3. Remove finial (A) from harp (C).
- 4. Remove shade **(B)** from packaging and install to harp **(C)** using finial **(A)**.

**NOTE:** If shade has additional packaging, carefully cut off from interior of shade to avoid damages.

- 5. Install light bulb into the socket.
- 6. Remove protective cover (E) from plug.
- 7. Plug into electrical outlet and test the fixture.