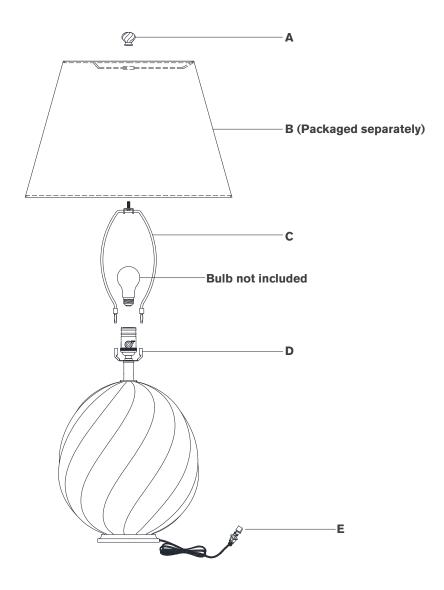

# Scissors

- 1. Carefully remove all parts from the box. Place on a clean, soft surface.
- 2. Install harp **(C)** by squeezing together and inserting into the top of saddle **(D)**.
- 3. Remove finial (A) from harp (C).
- 4. Remove shade **(B)** from packaging and install to harp **(C)** using finial **(A)**.

**NOTE:** If shade has additional packaging, carefully cut off from interior of shade to avoid damages.

- 5. Install light bulb into the socket.
- 6. Remove protective cover (E) from plug.
- 7. Plug into electrical outlet and test the fixture.