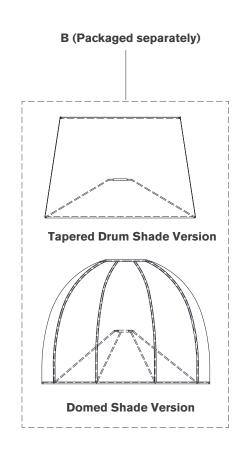

## Scissors

- 1. Carefully remove all parts from the box. Place on a clean, soft surface.
- 2. Secure rod **(D)** to lamp body **(G)** by threading together parts **(F)** & **(E)**. Use pliers to tighten locknut.
- 3. Slide rod **(D)** all the way down lamp body **(G)** and secure with metal washer **(I)** and locknut **(J)** using provided wrench **(K)**.
- 4. Remove adhesive backing from felt pad **(L)**, and neatly apply to bottom of base.
- 5. Remove socket ring (A) from socket.
- 6. Remove shade **(B)** from packaging and install to socket using finial **(A)**.

**NOTE:** If shade has additional packaging, carefully cut off from interior of shade to avoid damages.

- 7. Install light bulb into the socket.
- 8. Remove protective cover (H) from plug.
- 9. Plug into electrical outlet and test the fixture.