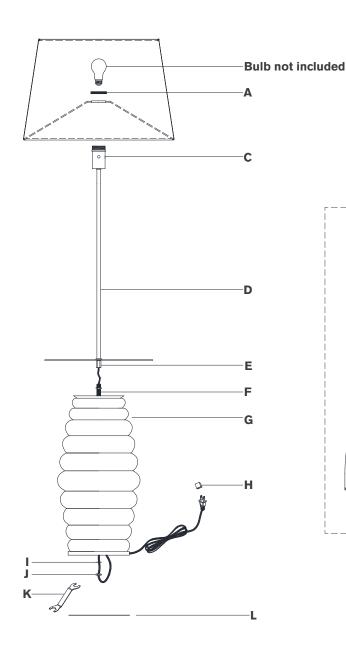

## Scissors

- 1. Carefully remove all parts from the box. Place on a clean, soft surface.
- 2. Secure rod **(D)** to lamp body **(G)** by threading together parts **(F)** & **(E)**. Use pliers to tighten locknut.
- 3. Slide rod **(D)** all the way down lamp body **(G)** and secure with metal washer **(I)** and locknut **(J)** using provided wrench **(K)**.
- 4. Remove adhesive backing from felt pad **(L)**, and neatly apply to bottom of base.
- 5. Remove socket ring (A) from socket.
- 6. Remove shade **(B)** from packaging and install to socket using finial **(A)**.

**NOTE:** If shade has additional packaging, carefully cut off from interior of shade to avoid damages.

- 7. Install light bulb into the socket.
- 8. Remove protective cover (H) from plug.
- 9. Plug into electrical outlet and test the fixture.