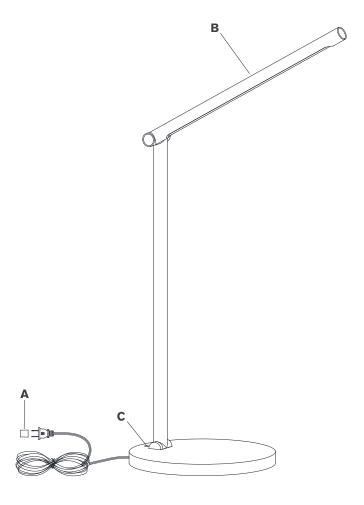

- 1. Carefully remove all parts from the box. Place on a clean, soft surface.
- 2. Remove protective cover (A) from the plug.
- Plug into electrical outlet and test the fixture.
  Dimmer switch operation: Touch dimmer (C) to adjust between low, medium, high and off settings.
- 4. Rotate shade (B) to desired angle.