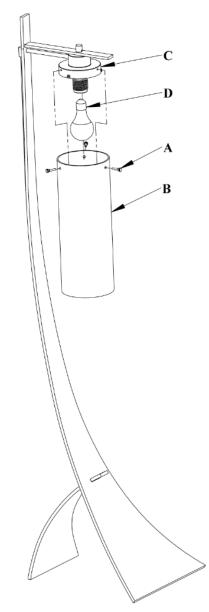

## **Component Parts**

- A Screw (3)
- B Glass
- C Socket Cup
- **D** Bulb (Included)

## **To Install Glass**

- 1. Install Light Bulb (D) included.
- 2. Slide Glass (B) up over light bulb and Socket Cup (C).
- 3. Secure Glass by threading Screws (A) into the sides of Socket Cup. Start all screws into threaded holes before tightening each screw fully. Adjust screws so that Glass is centered on socket.