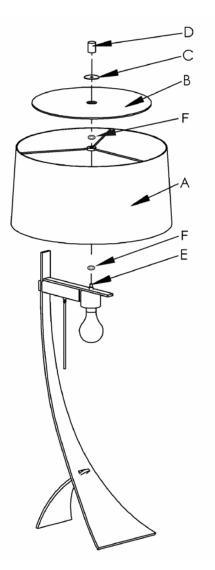

## **Component Parts**

- A Shade
- B Optional Glass Diffuser (sold separately)
- C Washer
- D Finial
- E Threaded Stud
- F Small Washer (2)*Note:* The two small washers are slightly rounded.

## To Install Shade

- 1. Place one Small Washer (F), rounded side up, over Threaded Stud (E).
- 2. Place Shade (A) over small washer (F).
- 3. Place second Small Washer (F) on top of shade, rounded side down.
- 4. Place optional Glass Diffuser (B) on top of small washer and secure using Washer (C) and Finial (D).
- 5. For best appearance, we recommend locating shade seam directly behind the bar of the lamp. This will eliminate the unsightly seam shadow.