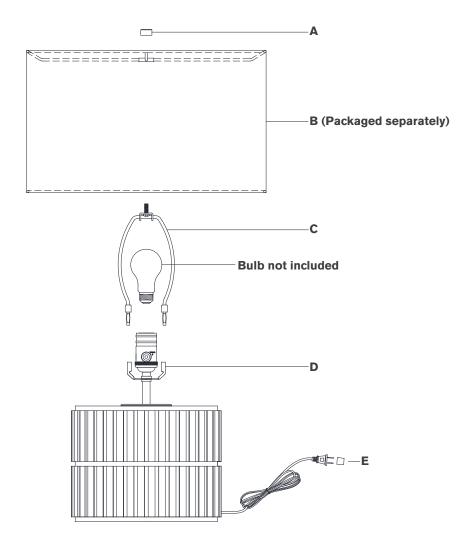

#### Scissors

- 1. Carefully remove all parts from the box. Place on a clean, soft surface.
- 2. Install harp **(C)** by squeezing together and inserting into the top of saddle **(D)**.
- 3. Remove finial (A) from harp (C).
- 4. Remove shade **(B)** from packaging and install to harp **(C)** using finial **(A)**.

**NOTE:** If shade has additional packaging, carefully cut off from interior of shade to avoid damages.

- 5. Install light bulb into the socket.
- 6. Remove protective cover (E) from plug.
- 7. Plug into electrical outlet and test the fixture.