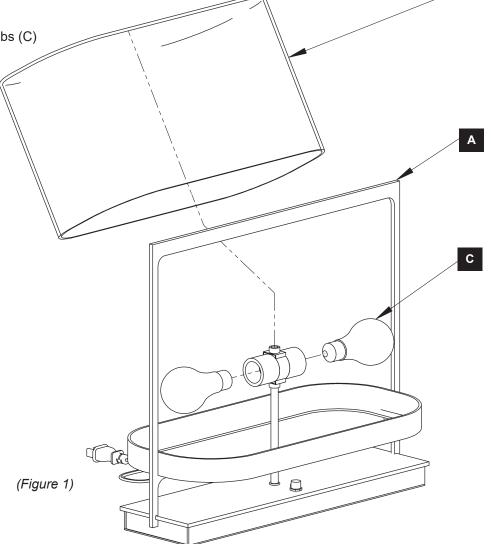

## **Component Parts**

A Fixture

B Glass

C Bulb (2) (not included)

В

## Assemble Fixture (Figure 1)

- 1. Carefully unpack fixture from carton.
- 2. Locate glass (B).
- 3. Install bulbs (C), not included.
- 4. Slide glass assembly (B) over bulbs (C) center in fixture (A) frame.
- 5. Plug in power cord.