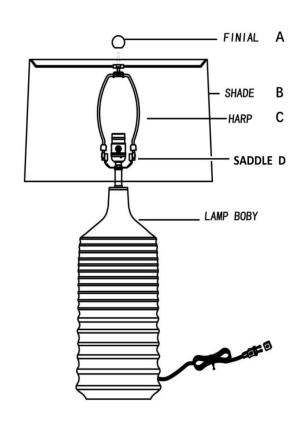

# **ASSEMBLY INSTRUCTIONS**

- 1. Carefully remove all parts from box and remove all plastic covering from lamp parts.
- 2. Insert the Harp (C) into the Saddle (D) of body section.
- 3. Install the Shade (B) onto the Harp (C), tighten it by installing the Finial (A).
- 4. Insert the polarized plug to wall outlet, turn on switch and enjoy your new lamp.