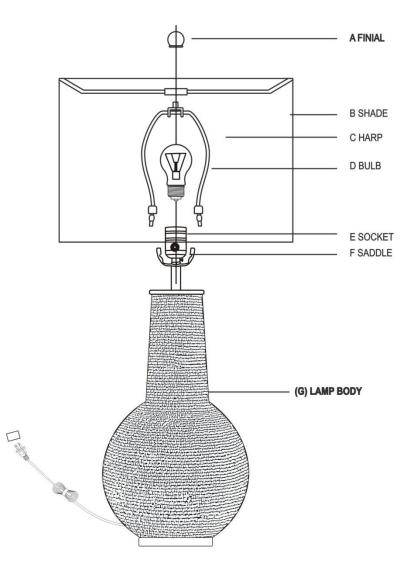

## **ASSEMBLY INSTRUCTIONS**

- 1. Carefully remove all parts from box and remove all plastic covering from lamp parts.
- 2. Insert the Harp (C) into the Saddle (F) of body section.
- 3. Install the Shade (B) onto the Harp (C), tighten it by installing the Finial (A).
- 4. Insert the polarized plug to wall outlet, turn on switch and enjoy your new lamp.