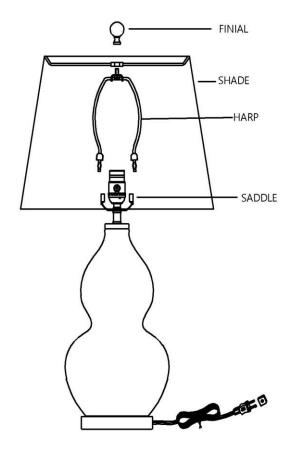

# ITEM NO: 13-1531 June Ceramic Table Lamp

# **ASSEMBLY INSTRUCTIONS**

- 1. Carefully remove all parts from box and remove all plastic covering from lamp parts.
- 2. Insert the Harp into the Saddle of body section.
- 3. Install the Shade onto the Harp, tighten it by installing the Finial.
- 4. Insert the polarized plug to wall outlet, turn on switch and enjoy your new lamp.