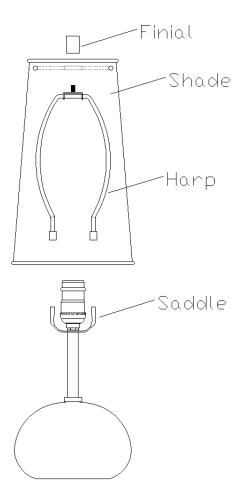

## ITEM NO: 13-1550 Hattie Concrete Mini Lamp

## **ASSEMBLY INSTRUCTIONS**

- 1. Carefully remove all parts from box and remove all plastic covering from lamp parts.
- 2. Insert the Harp into the Saddle of body section.
- 3. Install the Shade onto the Harp, tighten it by installing the Finial.
- 4. Insert the proper bulb into the socket.
- 5. Insert the polarized plug into wall outlet, turn on switch and enjoy your new lamp.