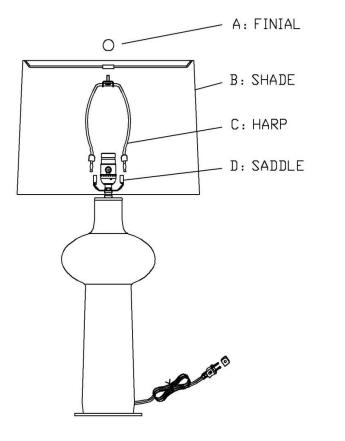

## **ASSEMBLY INSTRUCTIONS**

1. Carefully remove all parts from box and remove all plastic covering from lamp parts.

2. Insert the Harp (C) into the Saddle (D) of body section.

3. Install the Shade (B) onto the Harp (C), tighten it by installing the Finial (A).