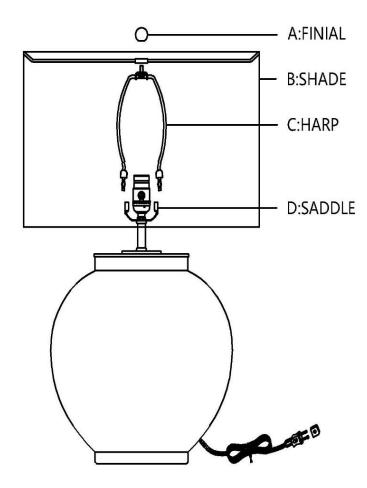

### **ASSEMBLY INSTRUCTIONS**

- 1. Carefully remove all parts from box and remove all plastic covering from lamp parts.
- 2. Insert the Harp (C) into the Saddle (D) of body section.
- 3. Install the Shade (B) onto the Harp (C), tighten it by installing the Finial (A).
- 4. Insert the polarized plug to wall outlet, turn on switch and enjoy your new lamp.