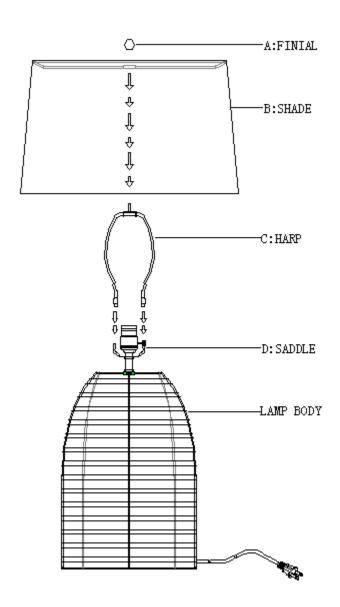

# ITEM NO: 13-1574 Monica Bamboo Table Lamp

# **ASSEMBLY INSTRUCTIONS**

- 1. Carefully remove all parts from box and remove all plastic covering from lamp parts.
- 2. Insert the Harp (C) into the Saddle (D) of Lamp Body.
- 3. Install the Shade (B) onto the Harp (C), tighten it by installing the Finial (A).
- 4. Insert the polarized plug to wall outlet, turn on switch and enjoy your new lamp.