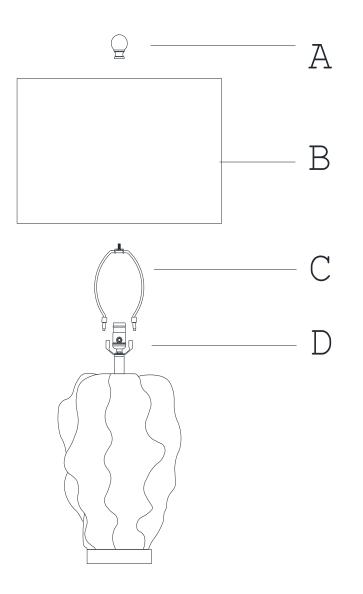

## ITEM NO: 13-1580 White Sands Ceramic Table Lamp

## **ASSEMBLY INSTRUCTIONS**

1. Carefully remove all parts from box and remove all plastic covering from lamp parts.

2. Insert the Harp (C) into the Saddle (D) of body section.

3. Install the Shade (B) onto the Harp (C), tighten it by installing the Finial (A).