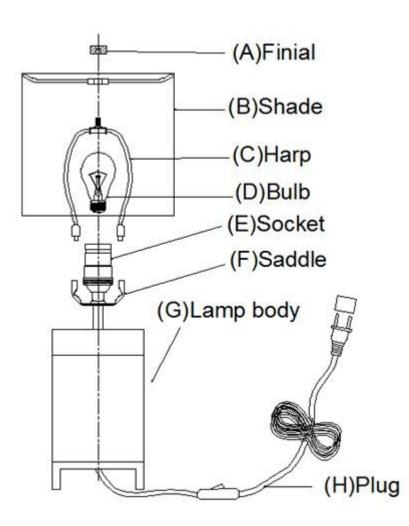

## **Regina Andrew**

DETROIT

ITEM NO: 13-1592 Lily Mini Lamp

## ASSEMBLY INSTRUCTIONS

- 1. Carefully remove all parts from box and remove all plastic covering from lamp parts.
- 2. Insert the Harp (C) into the Saddle (F) of Lamp Body (G).
- 3. Install the Shade (B) onto the Harp (C), tighten it by installing the Finial (A).
- 4. Insert the polarized plug (H) to wall outlet, turn on switch and enjoy your new lamp.