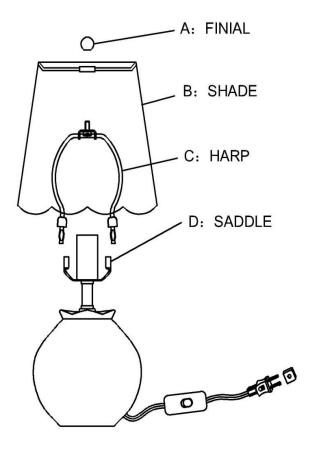

# ITEM NO: 13-1619 Amoria Mini Lamp

## **ASSEMBLY INSTRUCTIONS**

- 1. Carefully remove all parts from box and remove all plastic covering from lamp parts.
- 2. Insert the Harp (C) into the Saddle (D) of body section.
- 3. Install the Shade (B) onto the Harp (C), tighten it by installing the Finial (A).
- 4. Insert the polarized plug to wall outlet, turn on switch and enjoy your new lamp.