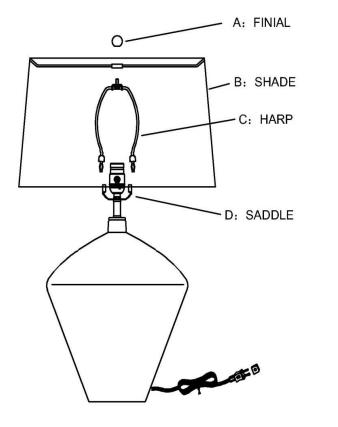

## **ASSEMBLY INSTRUCTIONS**

1. Carefully remove all parts from box and remove all plastic covering from lamp parts.

2. Insert the Harp (C) into the Saddle (D) of body section.

3. Install the Shade (B) onto the Harp (C), tighten it by installing the Finial (A).