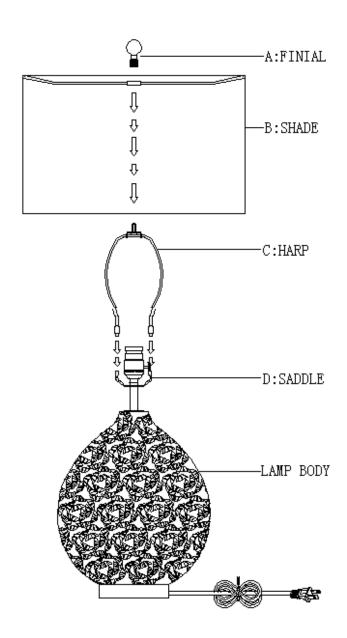

## REGINA ANDREW

**DETROIT** 

ITEM NO: 13-1633 Fleur Table Lamp

## **ASSEMBLY INSTRUCTIONS**

- Carefully remove all parts from box and remove all plastic covering from lamp parts.
- 2. Insert the Harp (C) into the Saddle (D) of Lamp Body.
- 3. Install the Shade (B) onto the Harp (C), tighten it by installing the Finial (A).
- 4. Insert the polarized plug to wall outlet, turn on switch and enjoy your new lamp.