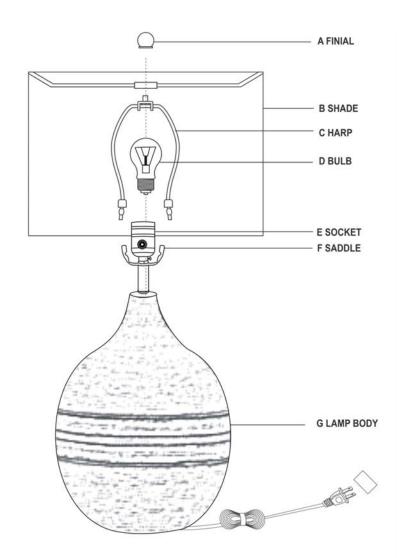

## ITEM NO: 13-1640 MAREN TABLE LAMP

### ASSEMBLY INSTRUCTIONS

- 1. Carefully remove all parts from box and remove all plastic covering from lamp parts.
- 2. Insert the Harp (C) into the Saddle (F) of Lamp Body (G).
- 3. Install the Shade (B) onto the Harp (C), tighten it by installing the Finial (A).
- 4. Insert the polarized plug to wall outlet, turn on switch and enjoy your new lamp.